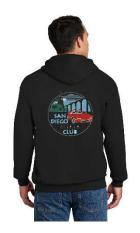

# Full Zip **Heavyweight Hooded Sweatshirts**

90% cotton/10% poly. Each shirt features the SDMC logo on the upper left breast and a full-size logo on the back.

Color: Black.

Sizes: S-XL: \$35, 2XL/3XL-\$38