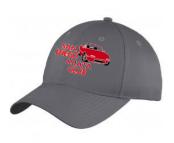

### **Ballcaps**

Assorted colors with embroidered abbreviated club logo \$16 One size, hook & loop closure.