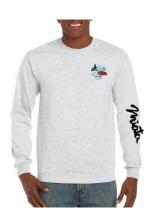

#### **Long Sleeve T**

Long sleeve T's additionally feature "Miata" printed on the left sleeve. Colors: White, Ash Grey, Indigo Blue.

Sizes: S—XL: \$15, 2XL/3XL—\$17. 4XL by special order.