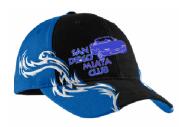

### **Ballcaps**

Assorted colors with embroidered abbreviated club logo \$16 One size, hook & loop closure.