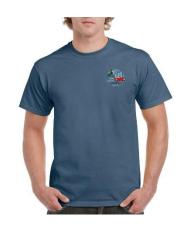

### **T-Shirts**

100% cotton. Each shirt features a small SDMC logo on the upper left breast and a full size logo on the back.

#### **Short Sleeve T**

Colors: White, Ash Grey, Indigo Blue.

Sizes: S—XL: \$12, 2XL/3XL—\$14. 4XL by special order.