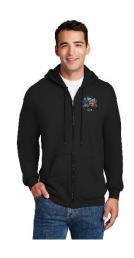

# Full Zip **Heavyweight Hooded Sweatshirts**

90% cotton/10% poly. Each shirt features the SDMC logo on the upper left breast and a full-size logo on the back.

Color: Black.

Sizes: S-XL: \$35, 2XL/3XL-\$38