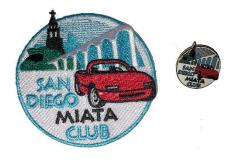

### Patches & Pins

Rich embroidered patches for your coat, laptop bag or whatever...
Colorful enameled logo pins for hats, shirts, or?
\$5 ea.