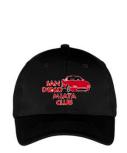

### **Ballcaps**

Assorted colors with embroidered abbreviated club logo \$16 One size, hook & loop closure.