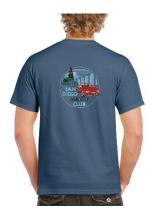

### **T-Shirts**

100% cotton. Each shirt features a small SDMC logo on the upper left breast and a full size logo on the back.

#### **Short Sleeve T**

Colors: White, Ash Grey, Indigo Blue.

Sizes: S—XL: \$12, 2XL/3XL—\$14. 4XL by special order.