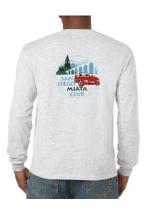

#### **Long Sleeve T**

Long sleeve T's additionally feature "Miata" printed on the left sleeve. Colors: White, Ash Grey, Indigo Blue.

Sizes: S—XL: \$15, 2XL/3XL—\$17. 4XL by special order.

### **T-Shirts**

100% cotton. Each shirt features a small SDMC logo on the upper left breast and a full size logo on the back.